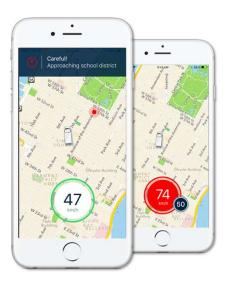

## **Safe Journeys**

78
September 2020

- Telematics to monitor driving standards performance
- Bus Captains can log in to see their own driving performance and where they had 'events'

12

BC's are scored and positioned vs the rest of the company

#### **GreenRoad Telematics System**

- Every bus is installed with GreenRoad
- ✓ Each BC is issued with an RFID tag
- ✓ Each BC gets a unique login to their score GreenRoad App is installed on BC Click smartphones issued to all BCs