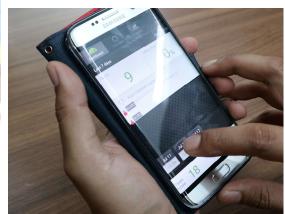

#### **GreenRoad Telematics System**

- Every bus is installed with GreenRoad
- ✓ Each BC is issued with an RFID tag
- ✓ Each BC gets a unique login to their score GreenRoad App is installed on BC Click smartphones issued to all BCs

RFID Tag

Green LED = Low Risk

Amber LED = Moderate Risk

Red LED = High Risl