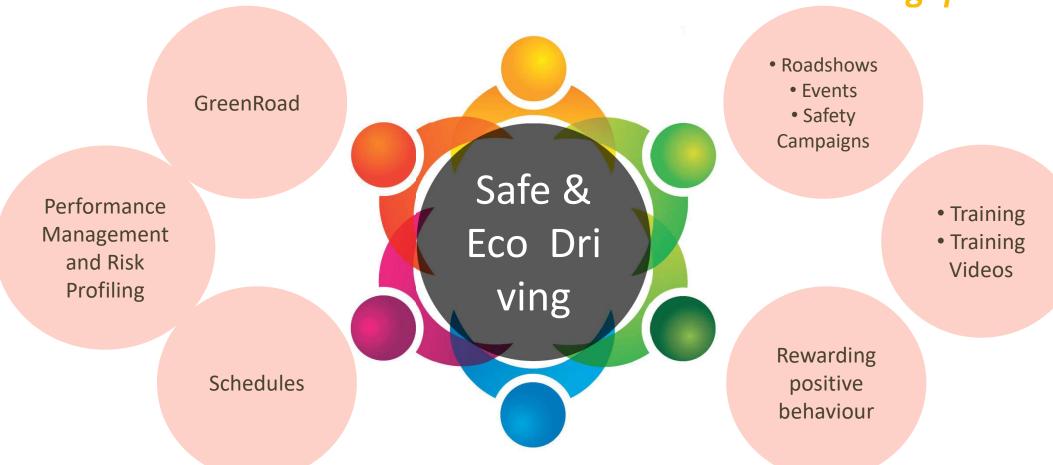

## **Holistic Approach to Safe Driving**

GreenRoad

#### **Coaching and Training Sessions**

Coaching and training programme for BCs whose GreenRoad scores are in the red and amber zones

Performance Management and Risk Profiling Drivers

#### **Performance Management**

Go-Ahead Singapore

- Monthly presentation of incident data and trends by operations and driving standards colleagues to OD and MD
- Review and discussion of:
  - ✓ All collision incidents
  - ✓ Trends
  - ✓ Planned BC engagement and training activity based on data analysis
  - ✓ Insurance claim updates

#### **Risk Profiling**

- Drivers are scored based on a range of driving metrics, including GreenRoad
- Ratings range from A to E

Used to proactively target individual training interventions and prevent incidents before they happen

#### **Quarterly Safety Campaigns**

#### **Traffic Police Talks**

- Collaboration with the Traffic Police to conduct awareness talks
- Aimed to raise commuter awareness on road safety and safety onboard buses
- Roadshows held at our interchanges

#### **GAS** Driver of the Year

- Sponsored by GreenRoad
- Recognises outstanding BCs for driving standards
- Top 40 BCs presented with cash awards