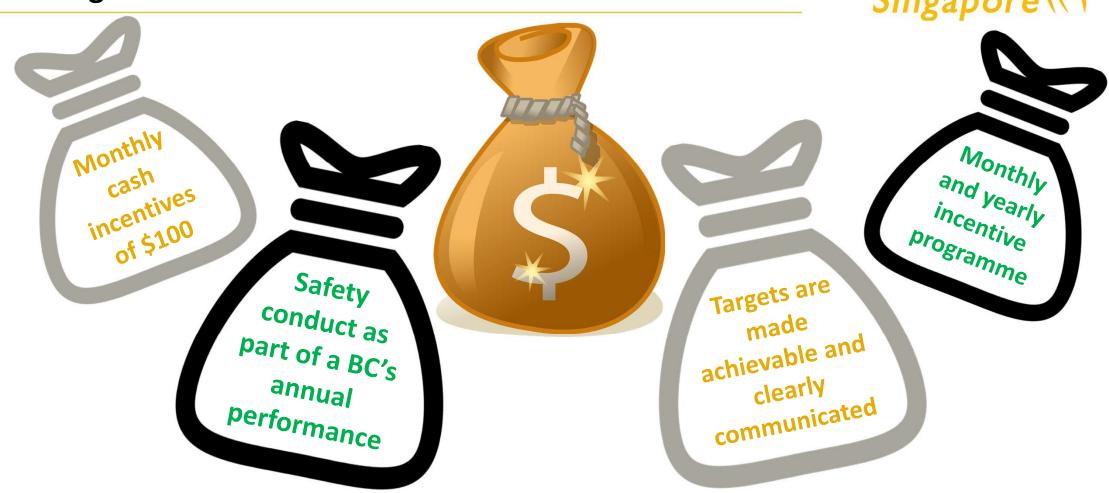

## **Recognition & Incentives**

#### **GAS** Driver of the Year

- Sponsored by GreenRoad
- Recognises outstanding BCs for driving standards
- Top 40 BCs presented with cash awards