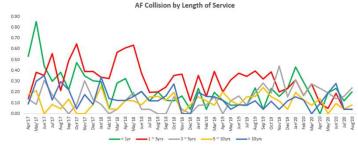

#### **Risk Profiling**

- Drivers are scored based on a range of driving metrics, including GreenRoad
- Ratings range from A to E

Used to proactively target individual training interventions and prevent incidents before they happen