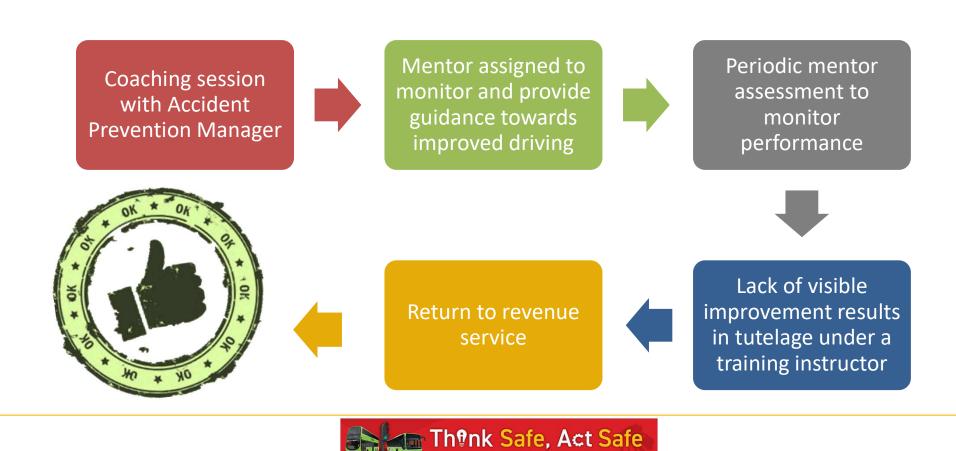

#### **Coaching and Training Sessions**

Coaching and training programme for BCs whose GreenRoad scores are in the red and amber zones

Performance Management and Risk Profiling Drivers

#### **Risk Profiling**

- Drivers are scored based on a range of driving metrics, including GreenRoad
- Ratings range from A to E

Used to proactively target individual training interventions and prevent incidents before they happen