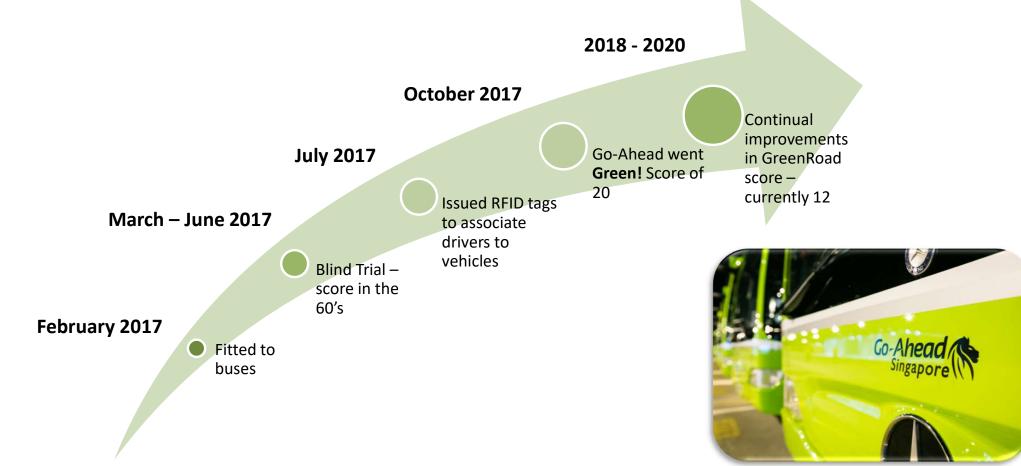

#### Introduction to GreenRoad

## **Safe Journeys**

78
September 2020

- Telematics to monitor driving standards performance
- Bus Captains can log in to see their own driving performance and where they had 'events'

12

BC's are scored and positioned vs the rest of the company

#### **GreenRoad Telematics System**

- Every bus is installed with GreenRoad
- ✓ Each BC is issued with an RFID tag
- ✓ Each BC gets a unique login to their score GreenRoad App is installed on BC Click smartphones issued to all BCs