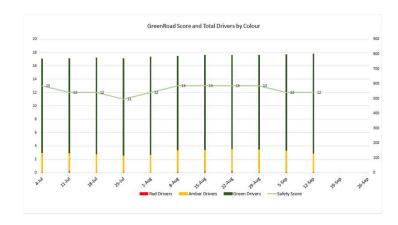

## **Safe Journeys**

78
September 2020

- Telematics to monitor driving standards performance
- Bus Captains can log in to see their own driving performance and where they had 'events'

12

BC's are scored and positioned vs the rest of the company

#### **GreenRoad Telematics System**

- Every bus is installed with GreenRoad
- ✓ Each BC is issued with an RFID tag
- ✓ Each BC gets a unique login to their score GreenRoad App is installed on BC Click smartphones issued to all BCs