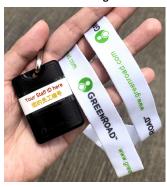

#### **GreenRoad Telematics System**

- Every bus is installed with GreenRoad
- ✓ Each BC is issued with an RFID tag
- ✓ Each BC gets a unique login to their score GreenRoad App is installed on BC Click smartphones issued to all BCs

RFID Tag

Green LED = Low Risk

Amber LED = Moderate Risk

Red LED = High Risl