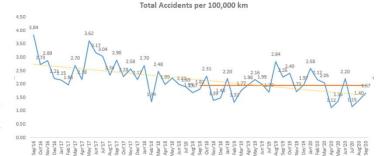

#### **Performance Management**

Go-Ahead Singapore

- Monthly presentation of incident data and trends by operations and driving standards colleagues to OD and MD
- Review and discussion of:
  - ✓ All collision incidents
  - ✓ Trends
  - ✓ Planned BC engagement and training activity based on data analysis
  - ✓ Insurance claim updates