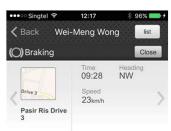

## **Safe Journeys**

78
September 2020

- Telematics to monitor driving standards performance
- Bus Captains can log in to see their own driving performance and where they had 'events'

12

BC's are scored and positioned vs the rest of the company