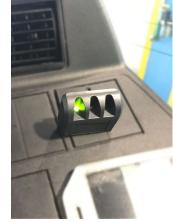

Safe and Eco Driving



## **Holistic Approach to Safe Driving**









GreenRoad

#### Introduction to GreenRoad







## **Safe Journeys**





78
September 2020







- Telematics to monitor driving standards performance
- Bus Captains can log in to see their own driving performance and where they had 'events'

12

BC's are scored and positioned vs the rest of the company







#### **GreenRoad Telematics System**

- Every bus is installed with GreenRoad
- ✓ Each BC is issued with an RFID tag
- ✓ Each BC gets a unique login to their score GreenRoad App is installed on BC Click smartphones issued to all BCs







RFID Tag



Green LED = Low Risk

Amber LED = Moderate Risk



Red LED = High Risl





#### **Coaching and Training Sessions**



Coaching and training programme for BCs whose GreenRoad scores are in the red and amber zones





Performance Management and Risk Profiling Drivers

#### **Performance Management**

Go-Ahead Singapore

- Mon