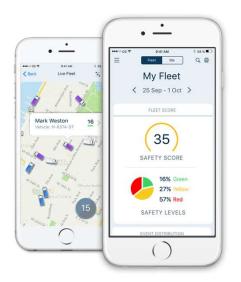

#### **Risk Profiling**

- Drivers are scored based on a range of driving metrics, including GreenRoad
- Ratings range from A to E

Used to proactively target individual training interventions and prevent incidents before they happen